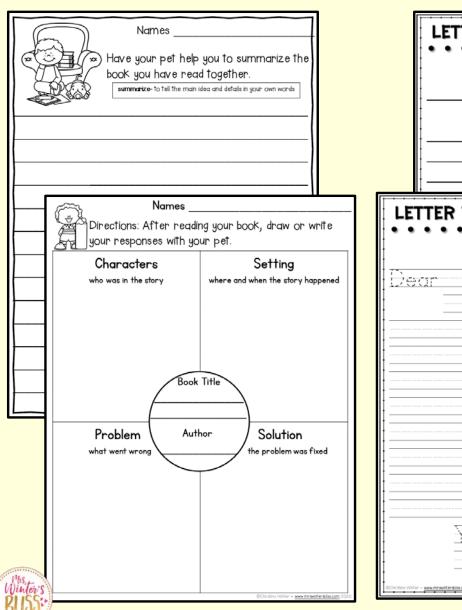

#### reading response printables

|    | LETTER TO MY READING BUDI  | DЭ           |
|----|----------------------------|--------------|
|    | Date:                      |              |
|    |                            |              |
|    |                            |              |
|    |                            |              |
|    |                            |              |
|    | TTED TO MY DEADING BUILDRY | <del> </del> |
|    | ITER TO MY READING BUDDY   | l            |
|    | Date:                      | _            |
| )0 | GP ,                       |              |
|    |                            | ┡            |
|    |                            | ┝            |
|    |                            | <b>M</b>     |
|    |                            |              |
|    |                            |              |
|    |                            | Г            |
|    |                            |              |
|    |                            |              |
|    |                            |              |
|    |                            |              |
|    | Your triend                |              |
|    | Your Friend,               |              |