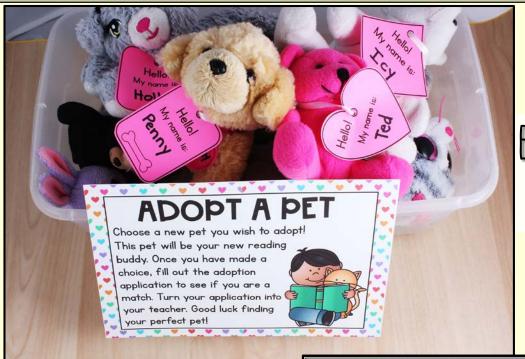

## pet adoption application

| PET ADOPTION APPLICATION                              |             |
|-------------------------------------------------------|-------------|
| Your Name:                                            | H           |
| Your Age:                                             | E/          |
| What type of books do you like to read?               | I.          |
|                                                       |             |
|                                                       | ıks         |
| What kind of pet do you want to adopt?                | ) KS        |
|                                                       |             |
| CIRCLE ONE: Do you want a boy or girl pet?            | do          |
| What will you name your pet?                          |             |
| Do you promise to do your best to read daily to       | уо          |
| your pet?                                             |             |
| OFFICIALS ONLY                                        | 's r        |
| ☐ This applicant is <u>approved</u> to adopt a pet.   | 0 0         |
| This applicant is <u>not approved</u> to adopt a pet. | E           |
| Signed:                                               | PFF         |
| Date:                                                 | <u>d</u> to |