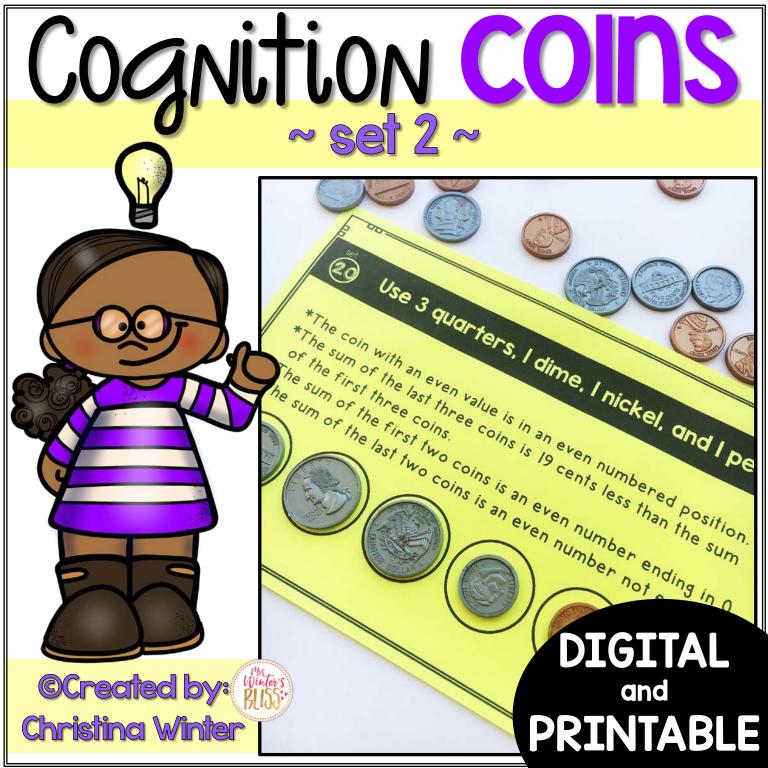

This set of interactive logic puzzles will have kids begging for more! These brain teasers are an engaging math center to help your 2<sup>nd</sup> - 4<sup>th</sup> grade students learn to persevere through challenging tasks.