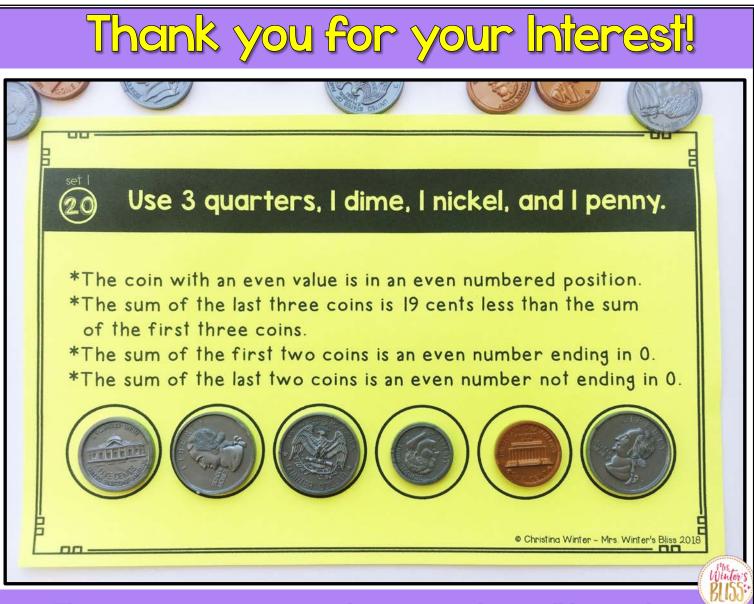

This set of interactive logic puzzles will have kids begging for more! These brain teasers are an engaging math center to help your 2<sup>nd</sup> - 4<sup>th</sup> grade students learn to persevere through challenging tasks.