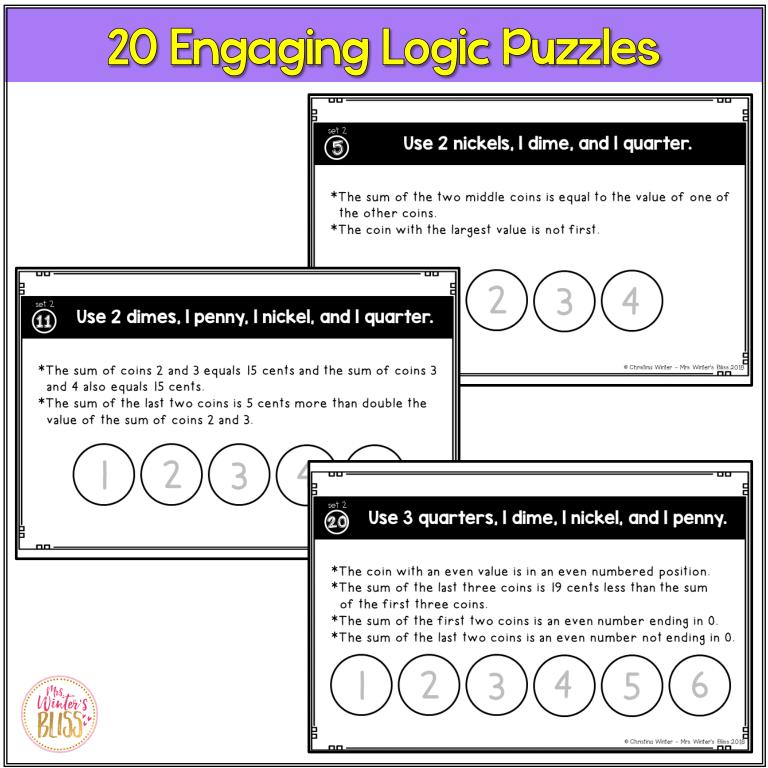

This set of interactive logic puzzles will have kids begging for more! These brain teasers are an engaging math center to help your 2<sup>nd</sup> - 4<sup>th</sup> grade students learn to persevere through challenging tasks.