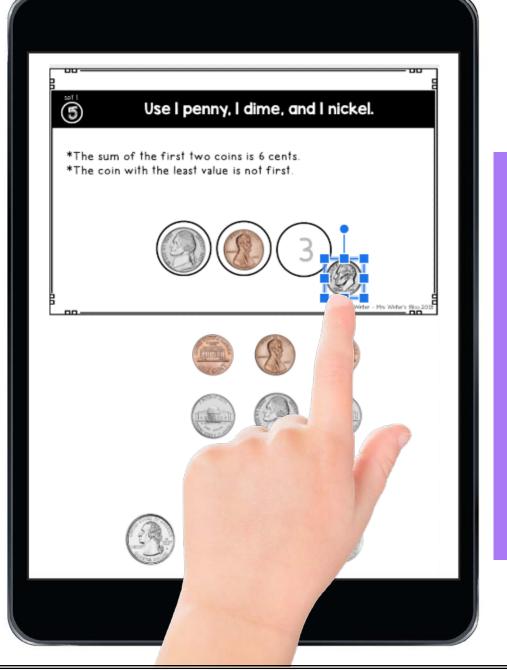

This set of interactive logic puzzles will have kids begging for more! These brain teasers are an engaging math center to help your 2<sup>nd</sup> - 4<sup>th</sup> grade students learn to persevere through challenging tasks.



## DIGITAL and PRINTABLE



USE on i PAD DESKTOP 5 <mark>73</mark>

## Perseverance Anchor Chart



| Г                                 |                                   |         |                                                                            |    |         |  |  |
|-----------------------------------|-----------------------------------|---------|----------------------------------------------------------------------------|----|---------|--|--|
|                                   | Cognition Coin Answer Key set 2   |         |                                                                            |    |         |  |  |
|                                   | P=Penny N=Nickel D=Dime Q=Quarter |         |                                                                            |    |         |  |