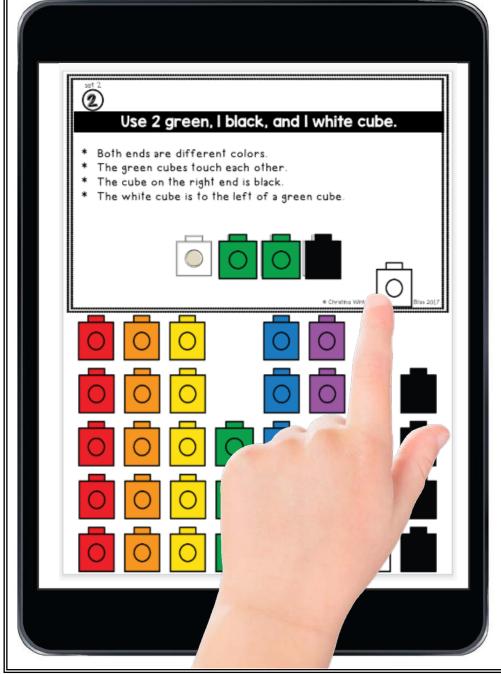

## Cognition CUBES



© Created by: Christina Winter

PRINTABLE

## Thank you for your Interest!



This set of interactive logic puzzles will have kids begging for more! These brain teasers are an engaging math center to help your price and grade students learn to persevere through challenging tasks.

## DIGITAL or PRINTABLE





USE on



## Perseverance Anchor Chart



Student Recording
Sheet and
Answer Key

| F | Cognition Cube Answer Key         |      |                     |        |  |  |  |
|---|-----------------------------------|------|---------------------|--------|--|--|--|
|   | R=Red O=Orange<br>B=Blue P=Purple |      | Y=Yellow<br>W=White |        |  |  |  |
|   | 0                                 | XOP  | 00                  | BXGGB  |  |  |  |
|   | 2                                 | BWP  | 06                  | WWOR   |  |  |  |
|   | 3                                 | OROR | 00                  | PGPWGW |  |  |  |
|   | 4                                 | YOOY | 00                  | YRPY   |  |  |  |
|   | 6                                 | WGGW | 00                  | YBYBX  |  |  |  |
|