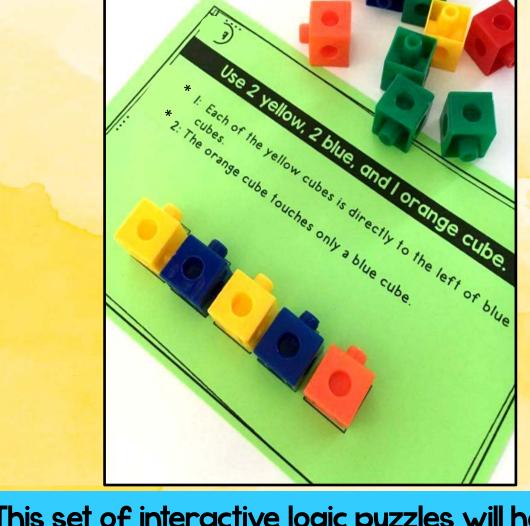

## Thank you for your Interest!

This set of interactive logic puzzles will have kids begging for more! These brain teasers are an engaging math center to help your and 2nd grade students learn to persevere through challenging tasks.