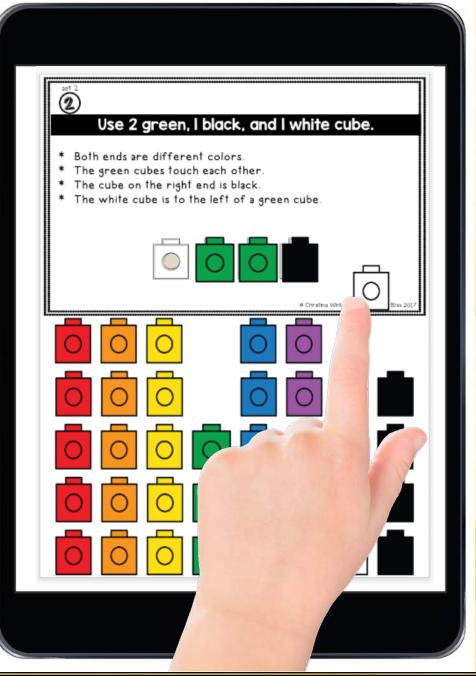

## Thank you for your Interest!



This set of interactive logic puzzles will have kids begging for more! These brain teasers are an engaging math center to help your and 2nd grade students learn to persevere through challenging tasks.

## DIGITAL or PRINTABLE





USE on PAD DESKTOP



## Perseverance Anchor Chart

T.



Student Recording
Sheet and
Answer Key

| H | Cognition Cube Answer Key |                               |                                     |        |  |  |  |  |
|---|---------------------------|-------------------------------|-------------------------------------|--------|--|--|--|--|
|   |                           | Red O=Orange<br>Blue P=Purple | Y=Yellow G=Green<br>W=White X=Black |        |  |  |  |  |
|   | 0                         | XOP                           | 06                                  | BXGGB  |  |  |  |  |
|   | 2                         | BWP                           | 00                                  | WWOR   |  |  |  |  |
|   | 3                         | OROR                          | 00