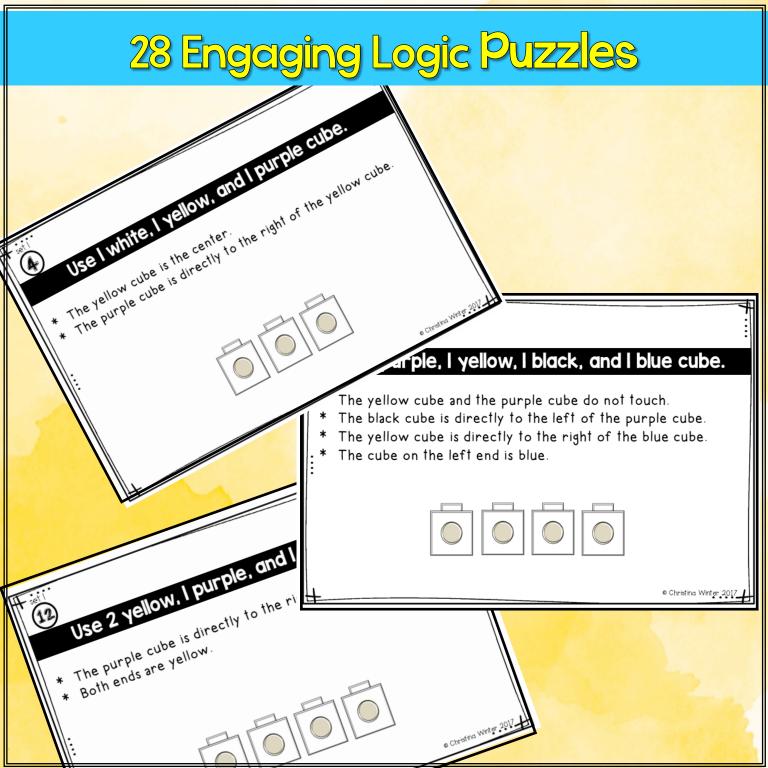

## Thank you for your Interest!

This set of interactive logic puzzles will have kids begging for more! These brain teasers are an engaging math center to help your and 2nd grade students learn to persevere through challenging tasks.