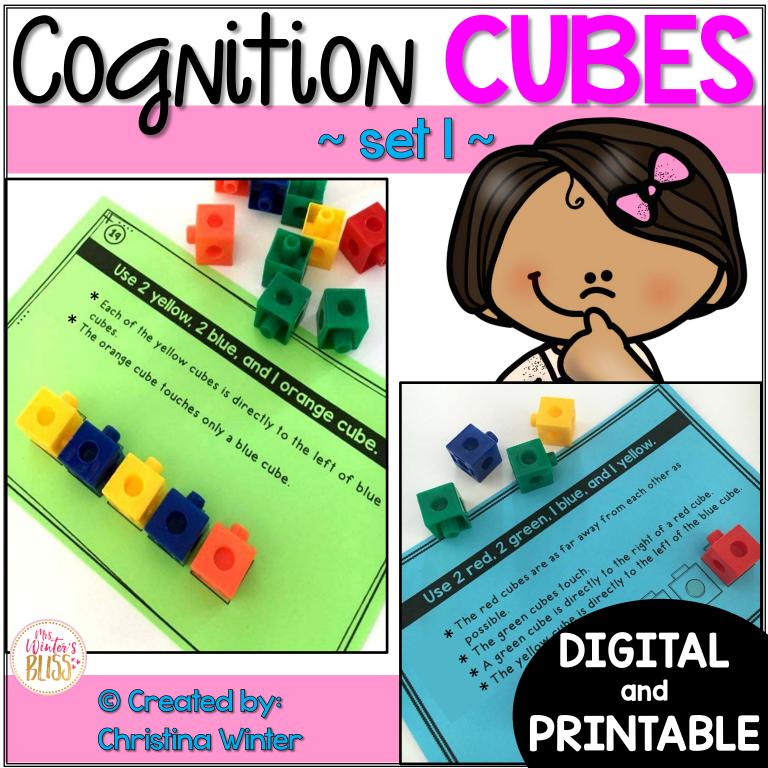

## Thank you for your Interest!

This set of interactive logic puzzles will have kids begging for more! These brain teasers are an engaging math center to help your and 2nd grade students learn to persevere through challenging tasks.

## DIGITAL or PRINTABLE

USE on PAD DESKTOP