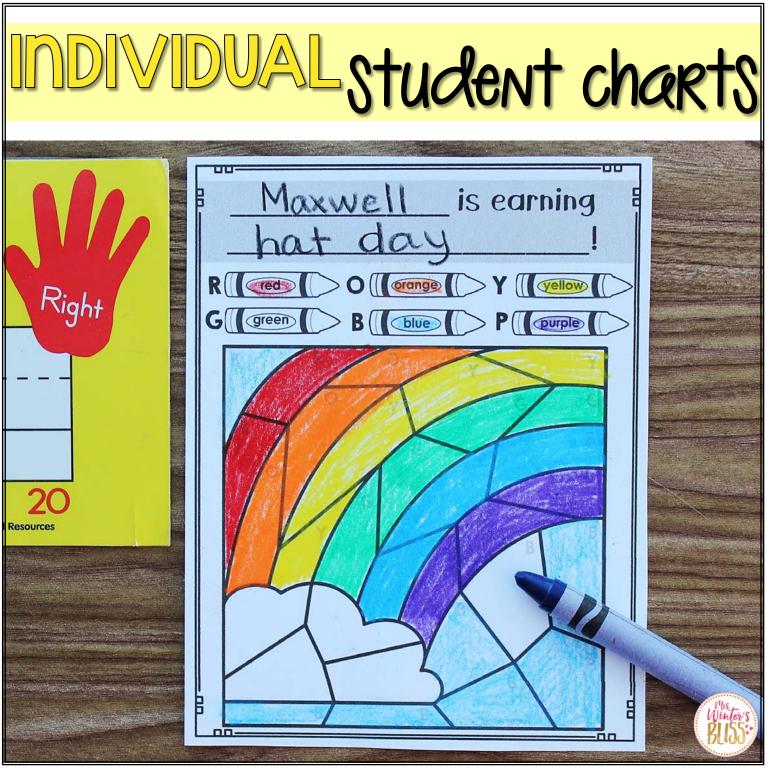

## **3 OPTIONS FOR USE**

For <u>individual students</u> (print smaller puzzles- 4 to a page). Students can tape a puzzle on desks, in notebooks, or keep in pencil boxes. The puzzle pieces are colored according to the color code as a reinforcement of their positive behavior choices.