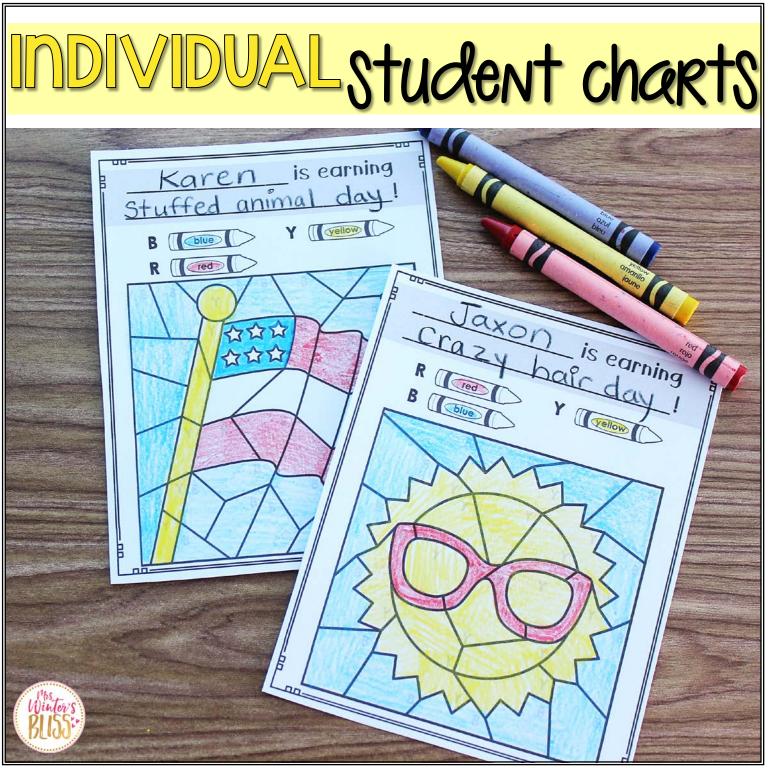

## **3 OPTIONS FOR USE**

For <u>individual students</u> (print smaller puzzles- 4 to a page). Students can tape a puzzle on desks, in notebooks, or keep in pencil boxes. The puzzle pieces are colored according to the color code as a reinforcement of their positive behavior choices.

is earning

00

For <u>individual students</u> same as *💖* above except students color pieces any way they choose.

Whole class Positive Puzzles print the full sheet puzzles and post on the whiteboard or central location. Class earns a piece to color when entire class is exhibiting