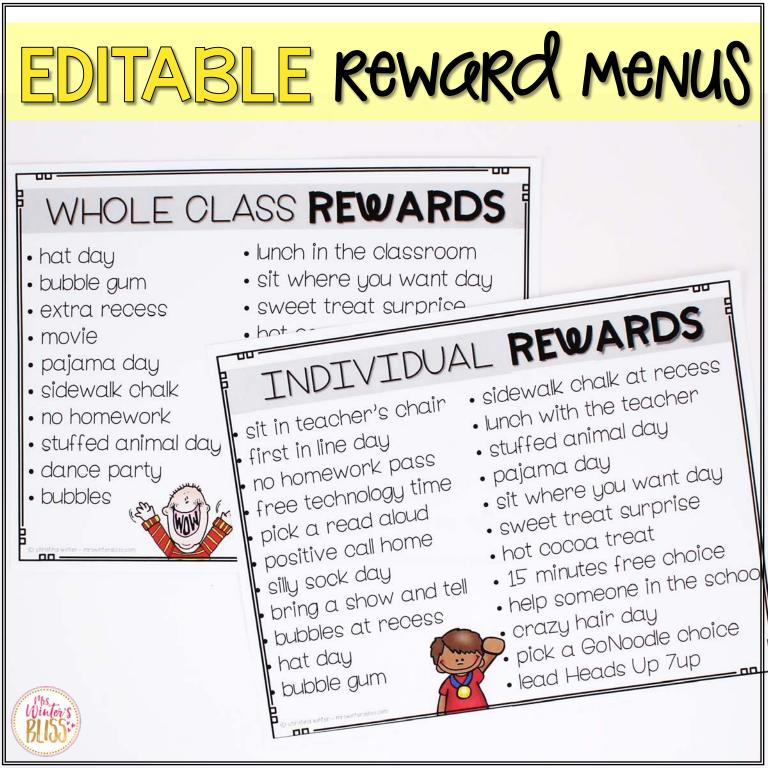

## **3 OPTIONS FOR USE**



For <u>individual students</u> (print smaller puzzles- 4 to a page). Students can tape a puzzle on desks, in notebooks, or keep in pencil boxes. The puzzle pieces are colored according to the color code as a reinforcement of their positive behavior choices.

is earning

00

For <u>individual students</u> same as *💖* above except students color pieces any way they choose.



Whole class Positive Puzzles print the full sheet puzzles and post on the whiteboard or central location. Class earns a piece to color when entire class is exhibiting

positive behavior choices.





## WHOLE CLASS charts





Winter's

more || piece..